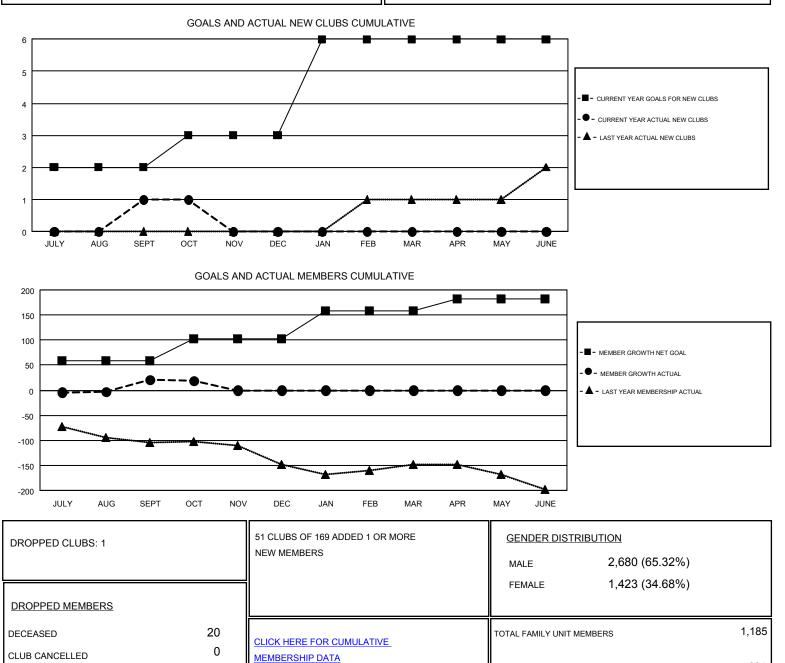

## GMT: CINDY GREGG

GMT CA 1

Results as of: 10/31/2018

| Clubs                 |               |           |               | Members<br>RESULTS FOR 2018-2019 |                           |                         |                                                    |
|-----------------------|---------------|-----------|---------------|----------------------------------|---------------------------|-------------------------|----------------------------------------------------|
| RESULTS FOR 2018-2019 |               |           |               |                                  |                           |                         |                                                    |
| QUARTER               | NEW CLUB GOAL | NEW CLUBS | DROPPED CLUBS | QUARTER                          | MEMBER GROWTH NET<br>GOAL | MEMBER GROWTH<br>ACTUAL | DROPPED<br>MEMBERS ACTUAL<br>(including transfers) |
| JULY/AUG/SEPT         | 2             | 1         | 1             | JULY/AUG/SEPT                    | 59                        | 99                      | 65                                                 |
| OCT/NOV/DEC           | 1             | 0         | 0             | OCT/NOV/DEC                      | 44                        | 25                      | 23                                                 |
| JAN/FEB/MAR           | 3             | 0         | 0             | JAN/FEB/MAR                      | 55                        | 0                       | 0                                                  |
| APR/MAY/JUNE          | 0             | 0         | 0             | APR/MAY/JUNE                     | 24                        | 0                       | 0                                                  |